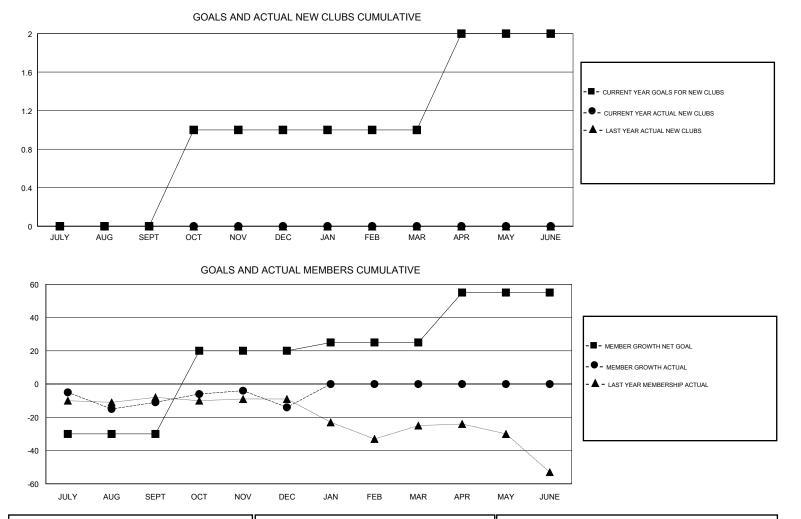

#### GMT CA

| Clubs<br>RESULTS FOR 2018-2019 |   |   |   | Members<br>RESULTS FOR 2018-2019 |     |    |    |
|--------------------------------|---|---|---|----------------------------------|-----|----|----|
|                                |   |   |   |                                  |     |    |    |
| JULY/AUG/SEPT                  | 0 | 0 | 0 | JULY/AUG/SEPT                    | -30 | 20 | 31 |
| OCT/NOV/DEC                    | 1 | 0 | 0 | OCT/NOV/DEC                      | 50  | 25 | 27 |
| JAN/FEB/MAR                    | 0 | 0 | 0 | JAN/FEB/MAR                      | 5   | 0  | 0  |
| APR/MAY/JUNE                   | 1 | 0 | 0 | APR/MAY/JUNE                     | 30  | 0  | 0  |